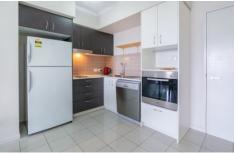

You will love the European Omega appliances in the kitchen, luxury fittings and fixtures, the bright and breezy indoor and outdoor living areas and the benefits of an on-site lap pool, sauna, gym and BBQ/entertainment area for you and your friends.

The open plan apartment will have you feeling sky high with all the creature comforts of home, with its large

1 🚐 1 🔓 1 🗬

**Price**: \$ 170,000

View: https://www.crownerealestate.com.au/5021882

Corey Athanates 07 3288 8411