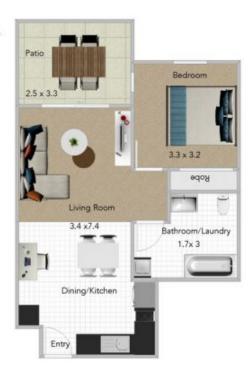

Unit 905/11 Ellenborough Street, Woodend. X1 Bed X1 Bath X1 Car

GUIDE ONLY NOT TO SCALE