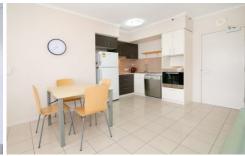

You will love the European Omega appliances in the kitchen, luxury fittings and fixtures, the bright and breezy indoor and outdoor living areas and the benefits of an on-site lap pool, sauna, gym and BBQ/entertainment area for you and your friends.

The open plan apartment will have you feeling sky high with all the creature comforts of home, with its large

1 🚐 1 🔓 1 🗬

**Price**: \$ 170,000

View: https://www.crownerealestate.com.au/5021882

Corey Athanates 07 3288 8411