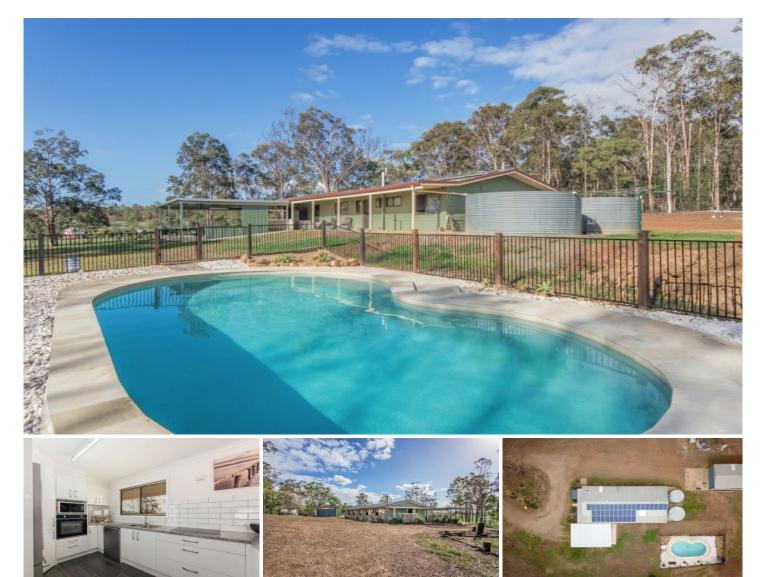

## **18 Beames Drive Laidley South QLD**

Situated on 14 Acres (56,656m2) is this fantastic family home with picturesque views of the countryside, less than 5 minutes from the rapidly growing Laidley Township.

This amazing home boasts open plan living with an absolutely huge tiled living and dining area which has ceiling fan and a large air conditioner, complete with brand new kitchen and fire place installed just before winter this year!

All four (4) bedrooms are generously sized and have built-ins and three of which including the master have ceiling fans and a/c.

The main bathroom has it's own linen cupboard for easy access to a soft dry towel and a separate toilet. The newly renovated laundry is stunning and sure to please also.