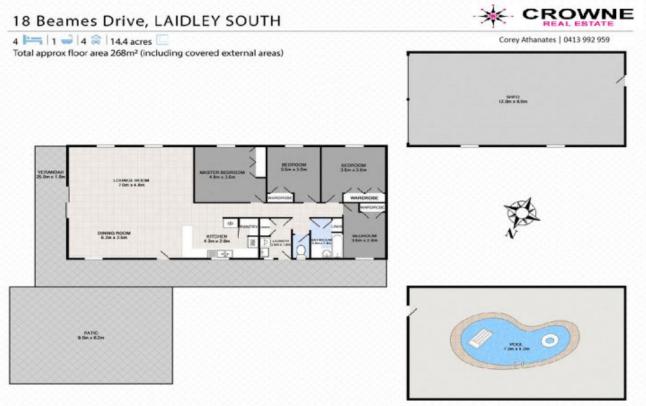

## **18 Beames Drive Laidley South QLD**

Situated on 14 Acres (56,656m2) is this fantastic family home with picturesque views of the countryside, less than 5 minutes from the rapidly growing Laidley Township.

All four (4) bedrooms are generously sized and have built-ins and three of which including the master have ceiling fans and a/c.

The main bathroom has it's own linen cupboard for easy access to a soft dry towel and a separate toilet. The newly renovated laundry is stunning and sure to please also.