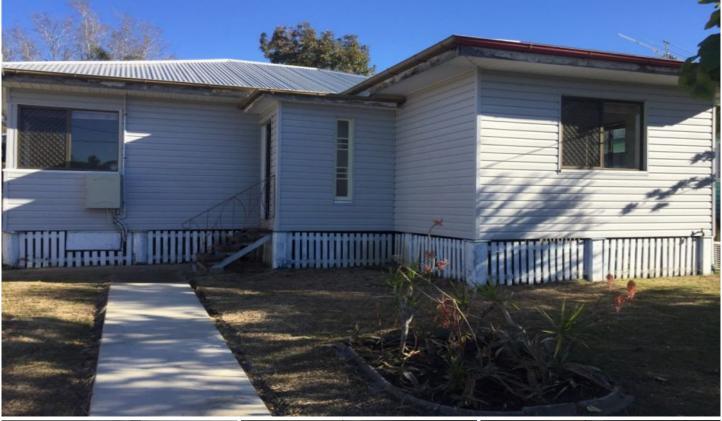

## 175 glebe Road Silkstone QLD

This home has plenty of space with four bedrooms and two living areas. Two bedrooms at front with fans and robes. Two additional bedrooms at the back off the rumpus - ideal for teenage retreat!

Beautifully renovated kitchen with loads of cupboard space and bench space.

Massive living spaces, with lounge, dining and supersized rumpus. Second toilet in the internal laundry. Garden shed and fully fenced block. Large Carport to side of the house and we even have the hills hoist!

This home is conveniently positioned with easy access to the highway if you need to commute and only a short drive to all amenities including, Bunnings, Booval Fair shopping precinct and rail if needed.