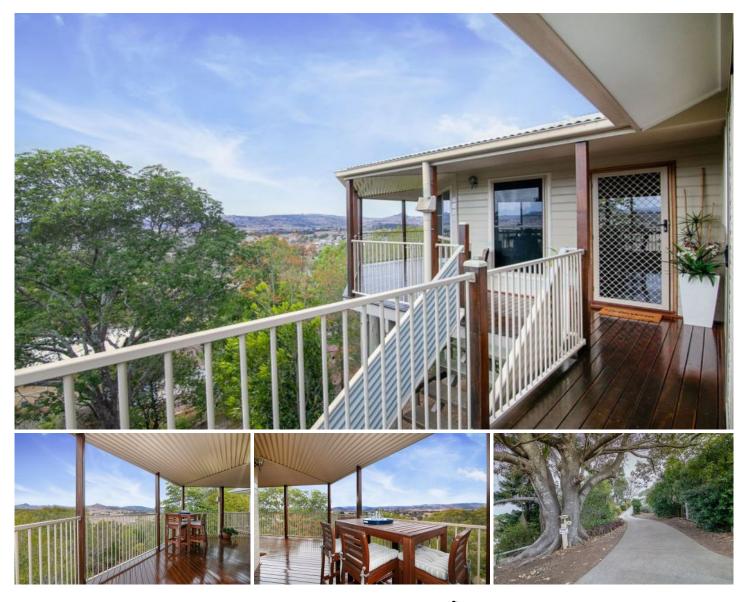

## 32 Leonard Street Boonah QLD

Hidden amongst nature's tranquillity, high in the treetops yet within walking distance to town, this modern home boasts stunning 300 degree views of the mountains and valleys below.

Upon arrival you will head up the sweeping concrete drive way to the home which is tucked away amongst the established trees for ultra-privacy. From the moment you reach the top you will instantly fall in love the spectacular views on offer.