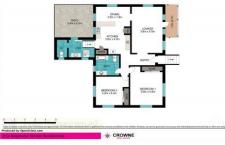

## 2 📭 1 🔓 1 🗬

Price : \$ 265,000 Land Size : 688 sqm

View: https://www.crownerealestate.com.au/4991

178

Kirsty Dutney Jones 07 3288 8411

Scale in meters. Indicative only. Dimensions are approximate. All information contained herein is gathered from sources we believe to be reliable. However, we cannot guarantee its accuracy and interested persons should rely on their own enquiries.