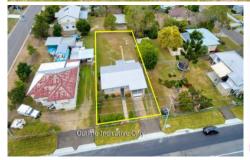

This most welcoming home has been recently renovated. Sitting proudly on the high side of the road and situated on a huge 688m2 block there's plenty of space in the rear yard for a big nice new, bloke (or lady's) shed. (Subject to council approval of course)

Number Twenty-One A is just a few minutes (drive) from the brand-new Costco, local railway station, Tafe College and the Warrego highway. Easy access to all you could need.

Features at a glance: