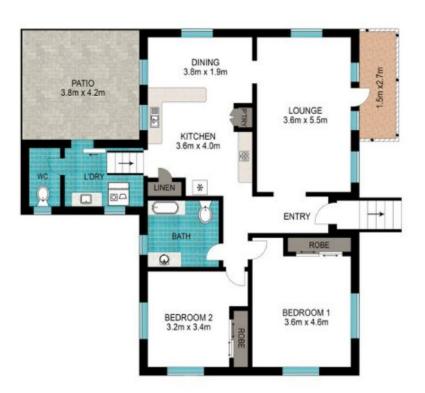

## 2 📭 1 🔓 1 🗬

Price : \$ 265,000 Land Size : 688 sqm

View: https://www.crownerealestate.com.au/4991

178

Kirsty Dutney Jones 07 3288 8411

Scale in meters. Indicative only. Dimensions are approximate. All information contained herein is gathered from sources we believe to be reliable. However, we cannot guarantee its accuracy and interested persons should rely on their own enquiries.