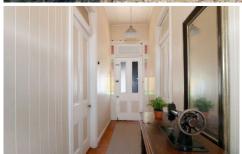

The home itself offers all the traditional elements you would expect including elevated ceilings, and VJ walls polished timber floors.

Inside, the floor plan comprises of three large sized bedrooms, with the master leading directly out into the sunroom, all of which are serviced by the bathroom which offers a shower over bath combination, vanity and internal toilet.