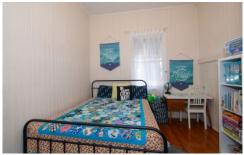

The home itself offers all the traditional elements you would expect including elevated ceilings, and VJ walls polished timber floors.

Inside, the floor plan comprises of three large sized bedrooms, with the master leading directly out into the sunroom, all of which are serviced by the bathroom which offers a shower over bath combination, vanity and internal toilet.