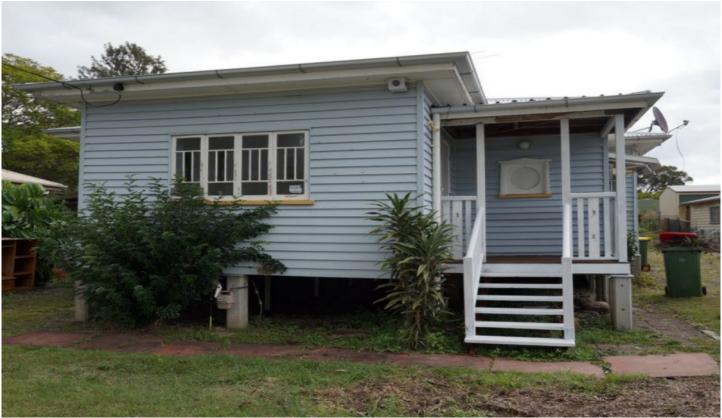

## 4 Cemetery Road IPSWICH QLD

This cosy 2 bedroom cottage has polished timber floor boards and carpeted bedrooms.

It has been freshly painted and light and spacious.

The central lounge room is adequately sized for the larges of couches.

The modern bathroom features a bath/shower and a separate toilet.

There is a small covered front verandah to sit and enjoy the views of the fascinating Ipswich history.

Please note that there will be civil works proceeding at the rear block in the future- date to be advised and the front fencing will be replaced in due course.