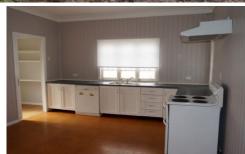

In the kitchen you will find plenty of bench space along with a walk in pantry. Dishwasher included and a spacious wall to fit even the biggest of fridge/freezers.

The floor areas is large and features a full wall of storage cupboards.