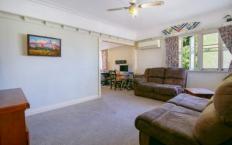

This home features three or four bedrooms, depending on the way you utilise the room downstairs.

The kitchen of the home is in wonderful original condition with heaps of cupboard and bench space.

From the street the first thing you notice is the front verandah which leads you to the lovely air conditioned lounge area with ornate plaster ceilings. This room is adjacent to the separate dining area.