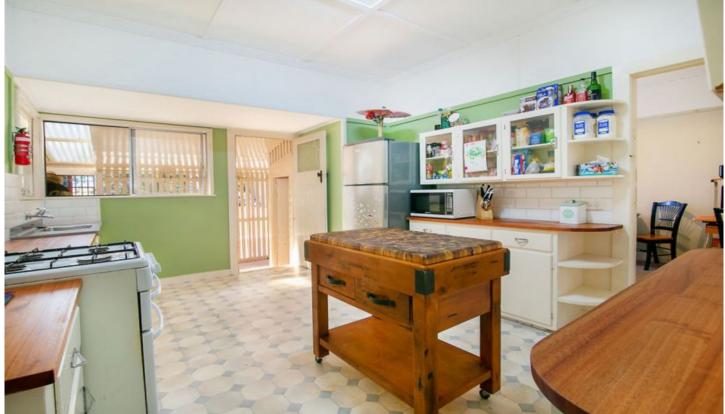

This home features three or four bedrooms, depending on the way you utilise the room downstairs.

The kitchen of the home is in wonderful original condition with heaps of cupboard and bench space.

From the street the first thing you notice is the front verandah which leads you to the lovely air conditioned lounge area with ornate plaster ceilings. This room is adjacent to the separate dining area.