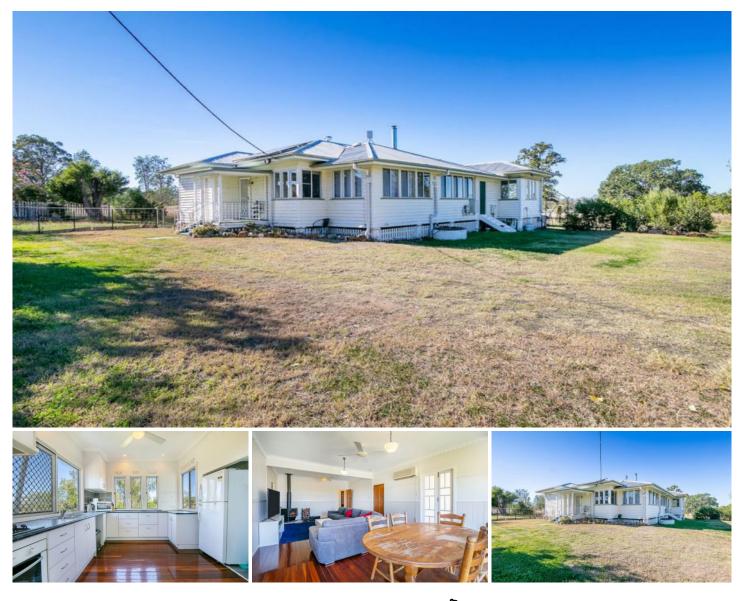

## 1178 Karrabin Rosewood Road Rosewood QLD

There has never been a better time to purchase your first home at such an affordable price.

This property is conveniently located within minutes to Rosewood Township, close to shops, medical centres, schools and hotels. Only minutes for the commuters to Toowoomba.

Set on a 2024 square metre block of land bordering the golf course in Rosewood this home offers four bedrooms, all with built ins, as well as a large sleep out.

The kitchen of the home has been upgraded and the home boasts beautiful polished floors.

The air conditioned lounge area is large and also has its own fire place.

| Price     | : \$ 295,000                                      |
|-----------|---------------------------------------------------|
| Land Size | : 2024 sqm                                        |
| View      | : https://www.crownerealestate.com.au/4964<br>923 |