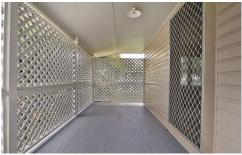

With the fully enclosed, underneath car accommodation you also find work space and extra storage area.

There is a covered deck on the eastern side.

Great size yard with plenty of space to kick the footy around and will fit any size children's play equipment if required.