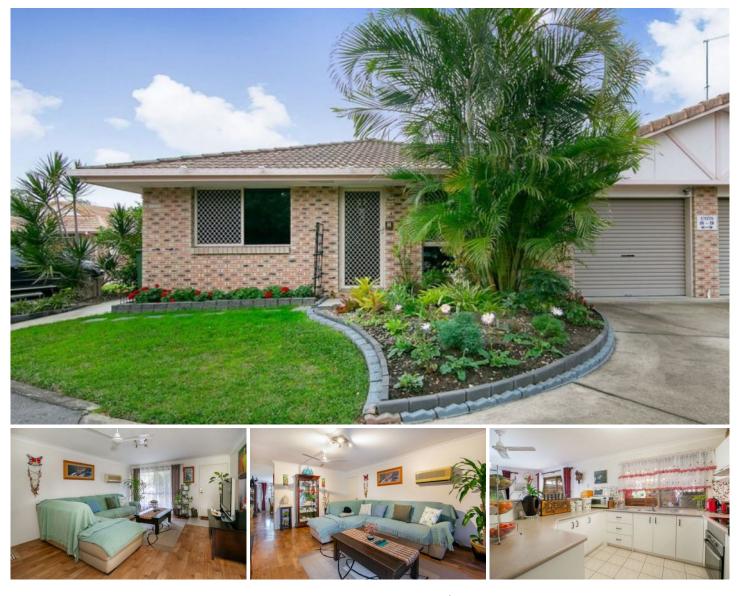

## 8/13 Parcell Street Brassall QLD

Rarely does a unit this immaculate present itself. With immediate access to the Ipswich CBD and the Warrego Highway this beautiful 2 bedroom, 2 bathroom unit is only a stones through from everything you need. For those with a green thumb, prepare to fall in love with the stunning backyard yard which is perfect for entertaining with friends and family.

Features of the property include:

Modern tones throughout

Expansive air-conditioned living area and separate dining room

Stylish kitchen with ample storage & bench space plus new oven and range hood

Master bedroom boasts ensuite, walk-in-robe and ceiling fans

Bedroom 2 offers built-ins and ceiling fans