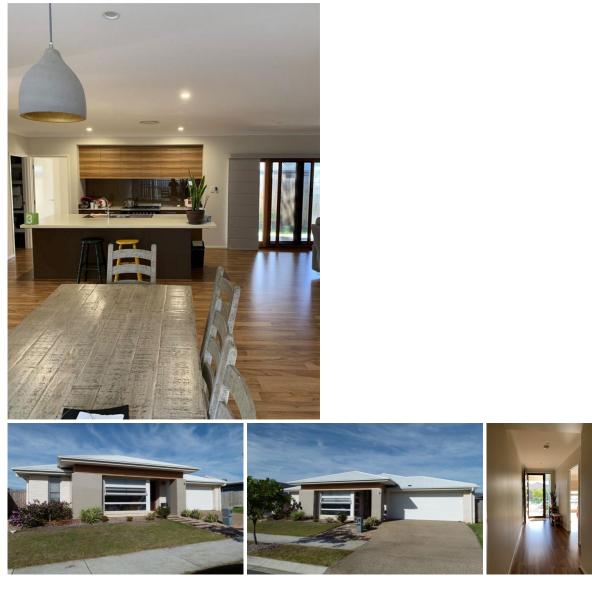

## 6 Silky Oak Street Ripley QLD

If you are looking for your next family home with all the extra features this home is for you!

This beautiful home is located in the Ecco Ripley Estate with a short walk to the Ripley Town Center, Cole's, Parks and Dog parks within the estate. This property is perfectly positioned to access both the Centenary Highway and Cunningham Highways. The property is also a short 20 minute drive to the RAAF Base Amberley

## Upcoming developments:

If you have little ones starting school in the coming year, the Prep school and high school are on track to be completed in January 2020

**Property Features:** 

- Master Bedroom with ensuite and walk-in robe