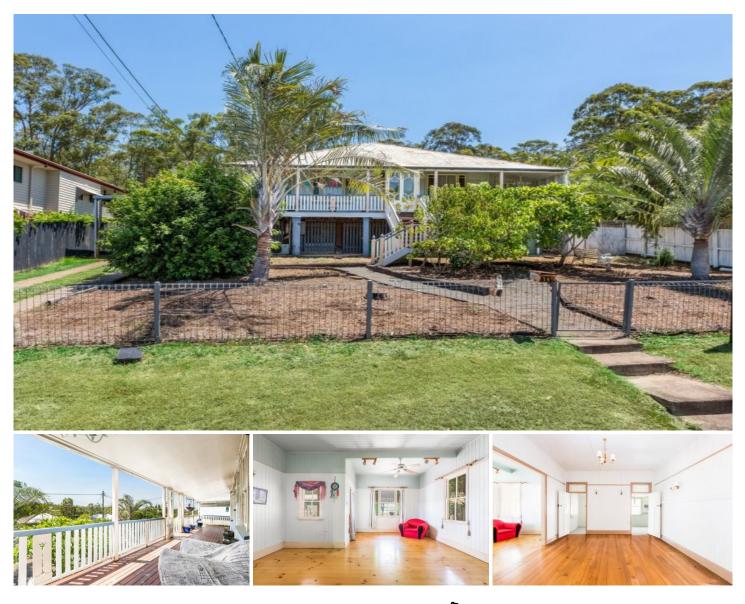

## 14 Paten Street North Ipswich QLD

This beautiful Queenslander sits on a huge and elevated 809m2 block in a quiet street only minutes to the CBD making it ideal for the family who need to be close to the action of the city and all it has to offer.

The home is equipped for every facet of modern family life whilst being composed of impressive traditional elements including the butterfly staircase, wide verandahs, elevated ceilings, polished timber floors, fretwork breezeways, VJ walls.

The kitchen is the heart of this home and provides direct access to the dining and living rooms as well as the private rear deck which is ideal when entertaining with guests.

The home offers 3 good sized bedrooms including the air-conditioned master bedroom with spacious with walk in