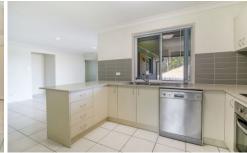

Modern kitchen with loads of bench & cupboard space, quality stainless steel appliances including a dishwasher plus stone benchtops.

Four great sized built-in bedrooms including an extra-large

4 🕒 2 📛 2 🖨