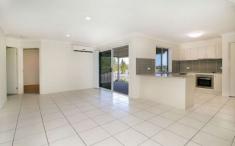

Features sure to impress include:

Spacious air-conditioned open plan living/dining & kitchen overlooking the covered outdoor entertaining and private rear yard. There is an additional carpeted living room allowing plenty of space for larger families.

Modern kitchen with loads of bench & cupboard space, quality stainless steel appliances including a dishwasher plus stone benchtops.

Four great sized built-in bedrooms including an extra-large

4 🕒 2 📛 2 🖨