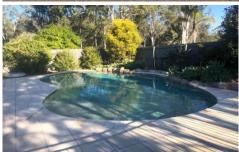

5 very generous bedrooms all complete with screens, fans, built in robes.

The huge main bedroom overlooks both the inground pool and entertainment area and is situated at the back of the house to minimise household noise.