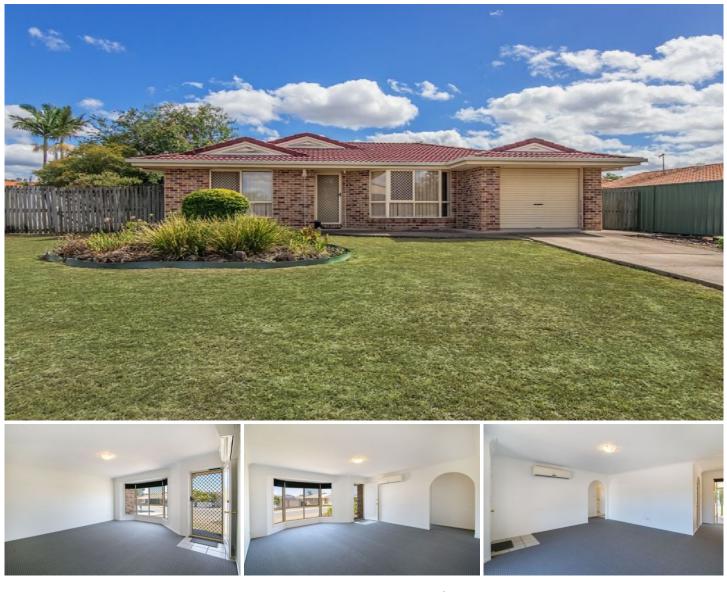

## 7 Palm Avenue Raceview QLD

Spacious and perfect for family living, this low maintenance home is nestled on a 596m2 block in a superbly quiet and much sought after location close and is perfect for first home owners, downsizers or investors.

There is an abundance of living space, including spacious formal lounge, a well-appointed kitchen with plenty of cupboards and an invaluable breakfast bar and casual dining room. Undercover entertaining area directly accessed via the family room on a fully fenced rear yard.

With the three bedrooms located at the other end of the home, it provides welcomed separation and privacy.

Features at a glance: Freshly painted New carpet

| Price     | : \$ 287,500                               |
|-----------|--------------------------------------------|
| Land Size | : 596 sqm                                  |
| View      | : https://www.crownerealestate.com.au/4901 |
|           | 436                                        |
|           |                                            |