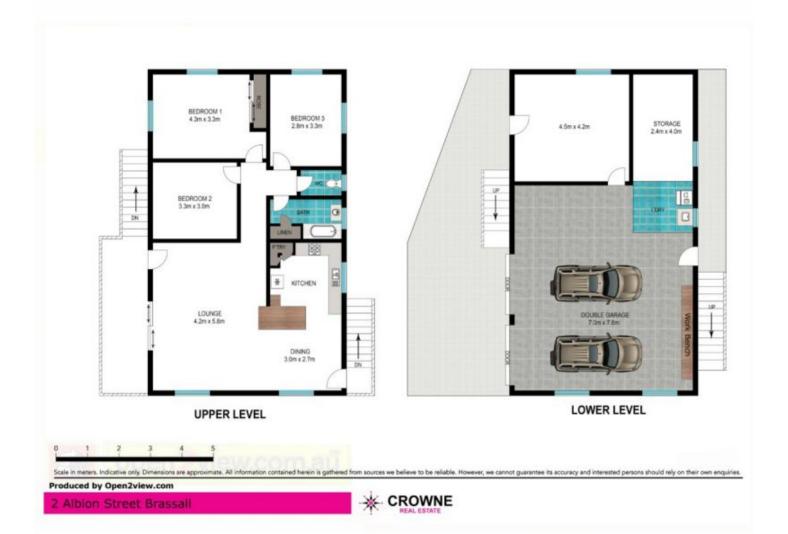

## 2 Albion Street Brassall QLD

Amazing 1920m block all the way to the river in Brassall!! Elevated position with a highset family home with 3 bedrooms upstairs and 1 room downstairs with its own external door plus another utility room. The majority of the block is fenced to the house and there is parking for 2 cars plus a work shop area and bench under the house.

Now Let's have walk through the house as we come up the stairs onto the front deck into the spacious lounge room with polished timber hardwood floors, adjoining dining room

3 📭 1 🔓 2 😭

**Price** : \$ 275,000 **Land Size** : 1920 sqm