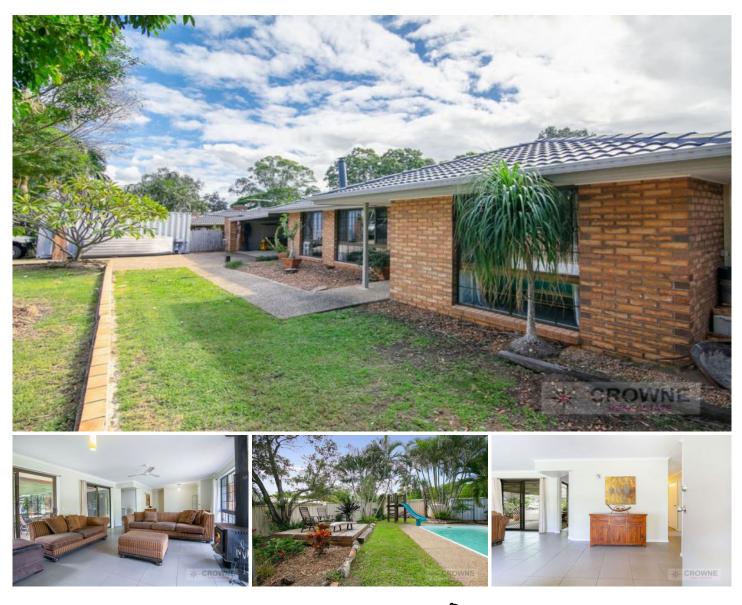

## 63 Nalya Crescent Karana Downs QLD

Situated on a lush and tropical 1,187sqm allotment, this beautiful partially renovated lowset brick home could be your very own slice of paradise. Located just 15 minutes from the Ipswich CBD and 20 minutes from Brisbane and backing onto the Karana Downs Gold Course, here you are afforded a lifestyle of both convenience and privacy. This is a home that you will be proud to call home, giving a calm and peaceful lifestyle, a truly special home that you will love to come home to each day!

## Features of the home include:

Massive tiled living room boasting wood burner, ceiling fan and air-conditioning for climate controlled living all year round

Stylish kitchen with loads of bench and cupboard space, stainless steel appliances and adjoining dining room with direct access to the outdoor entertaining

## 4 🛤 2 🚰 2 🚘

| Price     | : \$ 470,000                               |
|-----------|--------------------------------------------|
| Land Size | : 1187 sqm                                 |
| View      | : https://www.crownerealestate.com.au/4891 |
|           | 397                                        |
|           |                                            |