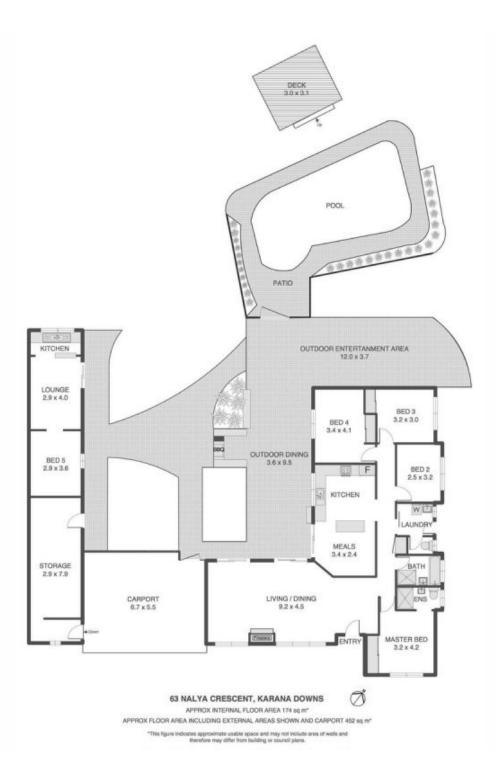

## 63 Nalya Crescent Karana Downs QLD

Situated on a lush and tropical 1,187sqm allotment, this beautiful partially renovated lowset brick home could be your very own slice of paradise. Located just 15 minutes from the Ipswich CBD and 20 minutes from Brisbane and backing onto the Karana Downs Gold Course, here you are afforded a lifestyle of both convenience and privacy. This is a home that you will be proud to call home, giving a calm and peaceful lifestyle, a truly special home that you will love to come home to each day!

## Features of the home include:

Massive tiled living room boasting wood burner, ceiling fan and air-conditioning for climate controlled living all year round

Stylish kitchen with loads of bench and cupboard space, stainless steel appliances and adjoining dining room with direct access to the outdoor entertaining

## 4 🛤 2 🚰 2 🚘

| Price     | : \$ 470,000                               |
|-----------|--------------------------------------------|
| Land Size | : 1187 sqm                                 |
| View      | : https://www.crownerealestate.com.au/4891 |
|           | 397                                        |
|           |                                            |