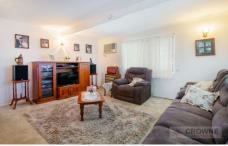

Features of the home include:

3 extra-large bedrooms with built-in robes - Master with a/c Modern bathroom boasting loads of storage  $\,$ 

Spacious kitchen with plenty of bench & cupboard space with additional cupboards built into adjoining dining room Massive living room