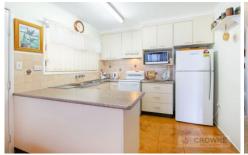

Features of the home include:

3 extra-large bedrooms with built-in robes - Master with a/c Modern bathroom boasting loads of storage  $\,$ 

Spacious kitchen with plenty of bench & cupboard space with additional cupboards built into adjoining dining room Massive living room