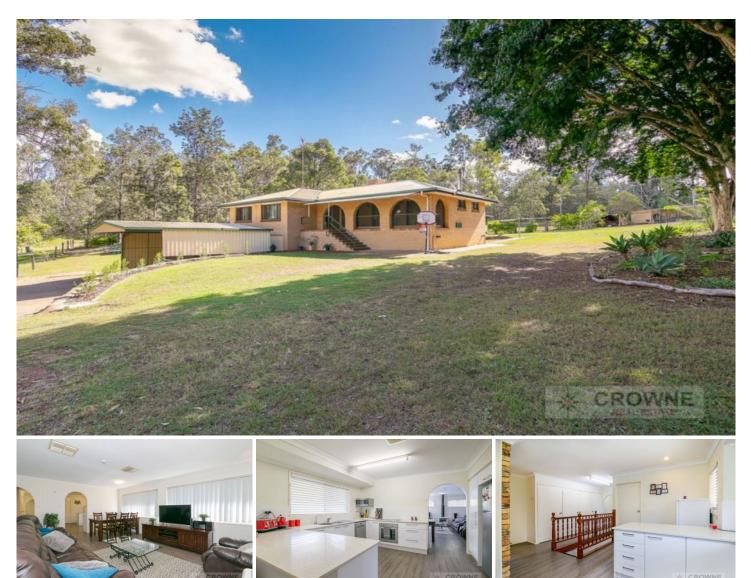

## 1325 Brisbane Valley Highway FERNVALE QLD

The appealing street presence of the home will entice you into the home where you will find a massive entertaining area with heaps of storage and possibilities of converting the lower level to a granny flat with dual living or teenagers retreat. Other options are that the man of the house or handyman has plenty of space for this workshop or man cave. This is all set on a great sized 2659 square metres of land.

Upstairs, via internal stairs you will find a modern kitchen with dishwasher and marble stone bench tops with breakfast bar, providing heaps of cupboard and bench space for the chef of the family.

Flowing through to the massive lounge and dining room, you will also be amazed when you set eyes on the combustion log fire place. The home is also completed