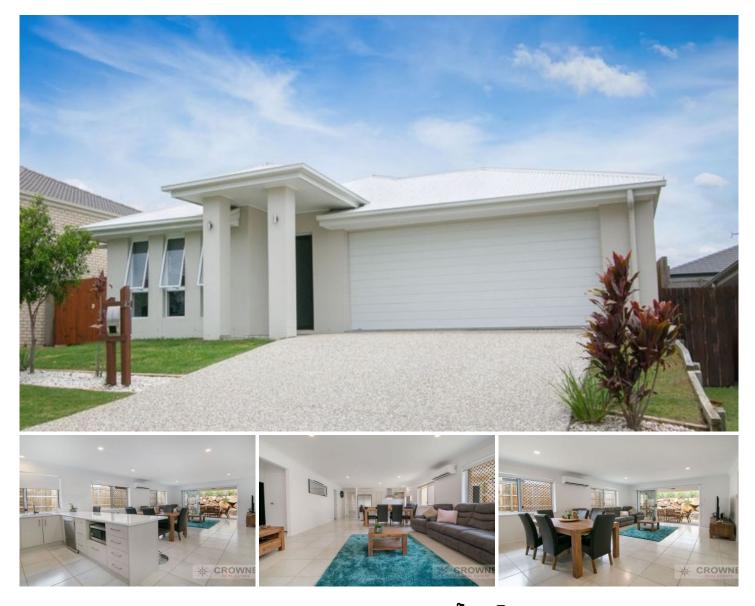

## 42 Bottlebrush Drive DEEBING HEIGHTS QLD

This beautifully presented home is located in the heart of Sovereign Pocket Estate at Deebing Heights.

The stylish home offers four bedrooms, all of which are carpeted and feature ceiling fans and built-in wardrobes. The air-conditioned master suite is an excellent size and comes with a good sized walk-in wardrobe and a stylish ensuite. Servicing the remaining bedrooms is the large family bathroom with a separate shower and bathtub plus a separate toilet, and the internal laundry has a great amount of storage.

The modern kitchen boasts all the stainless steel appliances you could need including dishwasher and gas cooktop while still having an envious amount of bench space. The tiling choices and cabinetry throughout the kitchen and bathrooms have been selected with care and 4 🛤 2 🚔 2 🚘