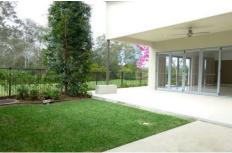

Adjacent to the entry is the enormous carpeted lounge room with floor-to-ceiling windows and plantation shutters to the front of the home. There's more than enough space

4 🚐 2 🔓 2 🗬

Land Size: 560 sqm

View: https://www.crownerealestate.com.au/4887