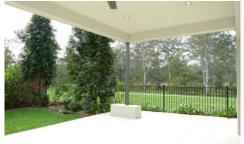

Adjacent to the entry is the enormous carpeted lounge room with floor-to-ceiling windows and plantation shutters to the front of the home. There's more than enough space

4 🚐 2 🔓 2 🗬

Land Size: 560 sqm

View: https://www.crownerealestate.com.au/4887