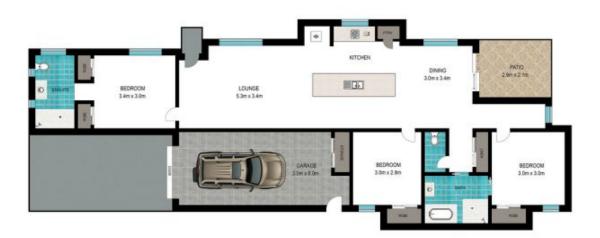

The tenants love living here and they look after the house and as retirees it's the perfect scenario. This 3-bedroom home with two bathrooms is about seven years old. The back yard is fully fenced and the home itself has both single lock up garage with a car port out front all very neatly represented on the side of the home. The home sits on a corner block at the end of a cul-de-sac so happy days!!

View: https://www.crownerealestate.com.au/4887

432

Kirsty Dutney Jones 07 3288 8411

Scale in meters. Indicative only, Dimensions are approximate. All information contained herein is gathered from sources we believe to be reliable. However, we cannot guarantee its accuracy and interested persons should rely on their own enquiries.