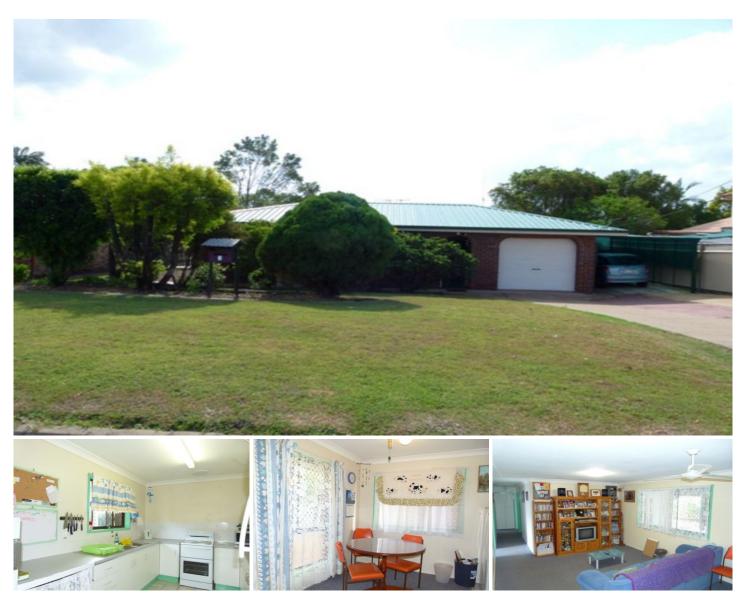

## **3 Wilton Court FLINDERS VIEW QLD**

Low set brick home situated in a quiet established cul-de-sac in Flinders View.

This lovely 3 bedroom home sits on a very large block with rear access to the double shed at the rear of the house as well as carport space to keep your asset under cover Features include:

- \* Functional kitchen with plenty of storage
- \* Air conditioning in living area
- \* 3 bedrooms with ceiling fans & master bedroom has A/C
- + built in wardrobes
- \* 2 x Garden sheds
- \* Large backyard
- \* Double shed and is fully lined & insulated- perfect man cave
- \* Rear yard access
- \* Excellent location a quiet cul-de-sac
- \* Large outdoor area