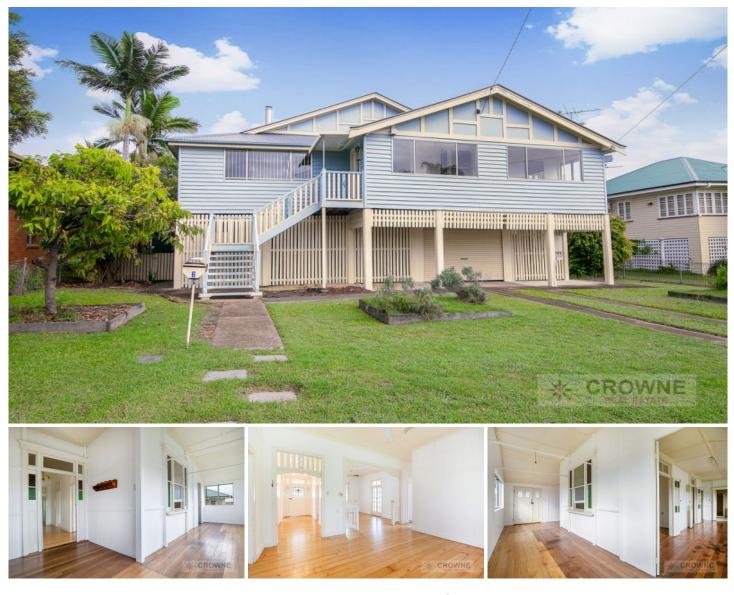

## 6 Cotton Street East Ipswich QLD

Step through the door of this lovely queenslander and you will instantly feel at home.

It has all the character features which make these homes timeless and always appealing. Freshly painted throughout, and legal height underneath, it is just waiting for your finishing touches. You will not be disappointed here.

## Features Include:

- 809m2 block- fully fenced at rear
- Legal height under
- Single garage under
- Freshly painted throughout
- 3 bedrooms
- Separate lounge and dining
- Split system air conditioning

- Walking distance to Girls Grammar School, East Ipswich Primary School, East Ipswich Train station and local shops

| Price     | : \$ 372,000                                      |
|-----------|---------------------------------------------------|
| Land Size | : 809 sqm                                         |
| View      | : https://www.crownerealestate.com.au/4877<br>020 |