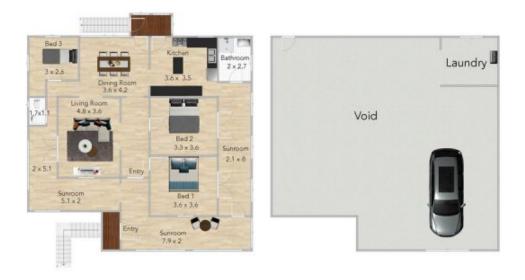

## Features Include:

- 809m2 block- fully fenced at rear
- Legal height under
- Single garage under
- Freshly painted throughout
- 3 bedrooms
- Separate lounge and dining
- Split system air conditioning

Jenni Hood 0400 930 470 6 Cotton St, East Ipswich.

GUIDE ONLY NOT TO SCALE