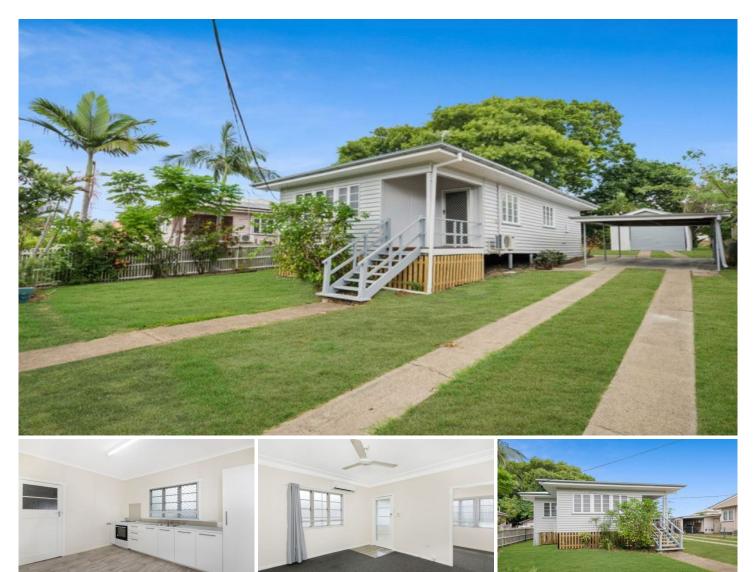

## 24 James Street EAST IPSWICH QLD

WOW!!! This home was built in the 1950's and has been totally renovated internally and the exterior repainted.

Located in a great position,, this home sits proudly on an easy to maintain 680 square metre block.

The fully air conditioned lounge area has plenty of windows to let in natural light and there is enough room for the largest of furniture.

The three bedrooms of the home are serviced by a renovated bathroom and a separate toilet.

The renovated kitchen of the home will be the next feature to capture your heart, this stylish yet practical area boasts an abundance of storage and new floor coverings.

Entertaining your friends and family will be a delight with the covered outdoor entertainment area.

Outside the home continues to impress with a great sized level yard so plenty of room to run and play.

This home offers a central location - close to shopping

3 🎮 1 🚰 2 🚘

Land Size : 680 sqm

View : https://www.crownerealestate.com.au/4870 885