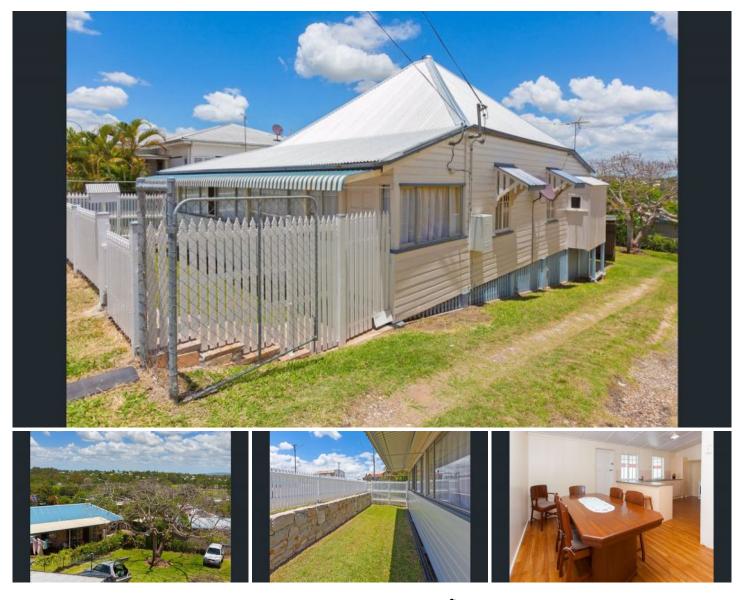

## 70 Downs Street North Ipswich QLD

Location Location- this is the key to this property, so close to all ammenities

Wonderful 3 bedroom home with additional sunroom which could be used a study nook, office or even play area.

The largest main bedroom we have seen in a long timevery very spacious and could quite comfortably fit 2 king beds.

Beautiful queenslander with very spacious living areas that have the flow through feel .

Spacious kitchen with massive amount of bench space and cupboards, free wall to fit even the biggest fridge.

Combined living areas with brand new flooring and nice air conditioner in the main living area.

Seperate laundry room which is bigger than most and if desired you could use this area for storage.

Bright and breezy bathroom at the rear of the house for privacy.

Maree Leopard 07 3288 8411

07 32888411