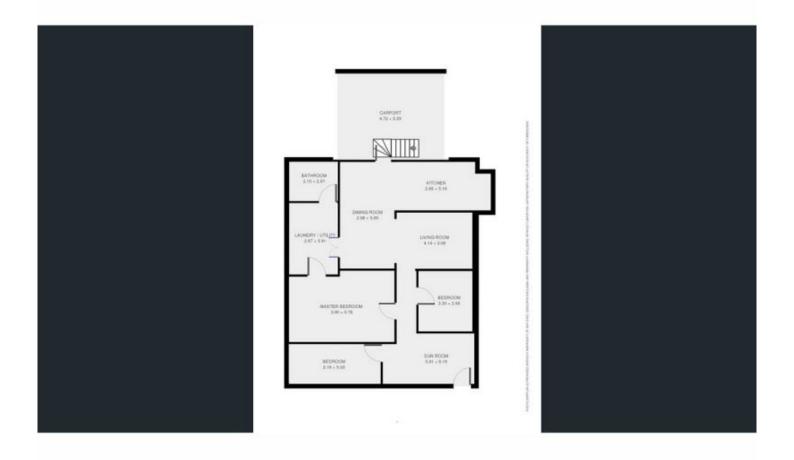

## 70 Downs Street North Ipswich QLD

Location Location- this is the key to this property, so close to all ammenities

Wonderful 3 bedroom home with additional sunroom which could be used a study nook, office or even play area.

The largest main bedroom we have seen in a long timevery very spacious and could quite comfortably fit 2 king beds.

Beautiful queenslander with very spacious living areas that have the flow through feel .

Spacious kitchen with massive amount of bench space and cupboards, free wall to fit even the biggest fridge.

Combined living areas with brand new flooring and nice air conditioner in the main living area.

Seperate laundry room which is bigger than most and if desired you could use this area for storage.

Bright and breezy bathroom at the rear of the house for privacy.

Maree Leopard 07 3288 8411

07 32888411