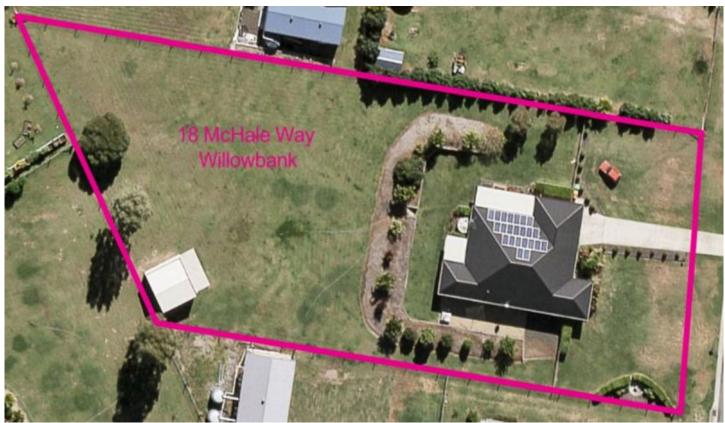

## 18 McHale Way Willowbank QLD

An enviable lifestyle on a magical 4000sqm parcel in the prestigious acreage estate within Willowbank- this stunning residence fuses relaxed indoor/outdoor living, and is perfectly located in a quiet pocket, making this the perfect family home.