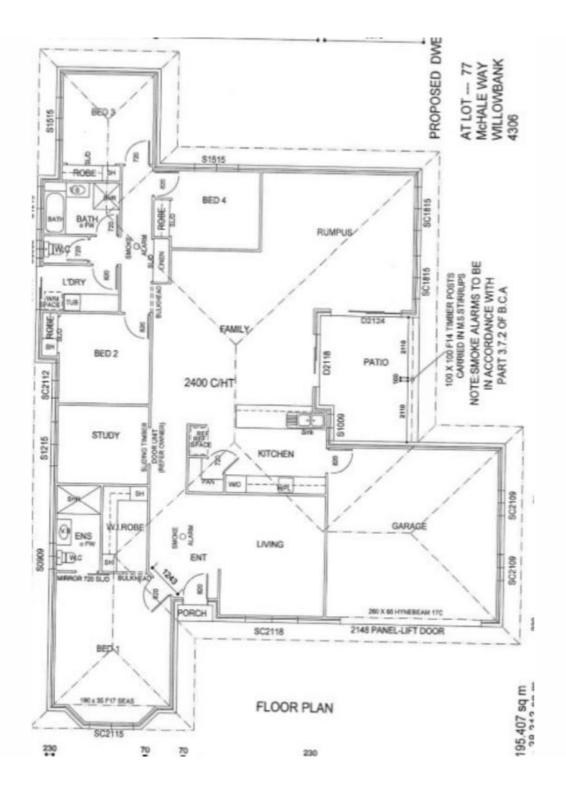

## 18 McHale Way Willowbank QLD

An enviable lifestyle on a magical 4000sqm parcel in the prestigious acreage estate within Willowbank- this stunning residence fuses relaxed indoor/outdoor living, and is perfectly located in a quiet pocket, making this the perfect family home.

Impressive living spaces and generous bedrooms offer wonderful privacy and separation for all family members. At the heart of this home you will find a superb kitchen - it's easy to imagine both cooks, kids and guests mingling, preparing and relaxing together - the perfect all around entertainer!

The air-conditioned king-sized master bedroom is serviced by the stylish ensuite, and offers a generous walk-in-robe.

Great separation is enhanced with the bedrooms as the

4 🕮 2 🖺 4 🖨

Price : \$ 550,000 Land Size : 4000 sgm