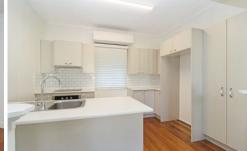

Features Include:
401m2 Fully fenced block
Fully renovated
3 good sized bedrooms
2 bathrooms (master with ensuite)
Modern stylish kitchen
Air conditioning to living areas
Separate dining

3 🕮 2 🖺 1 🖨

Land Size: 401 sqm