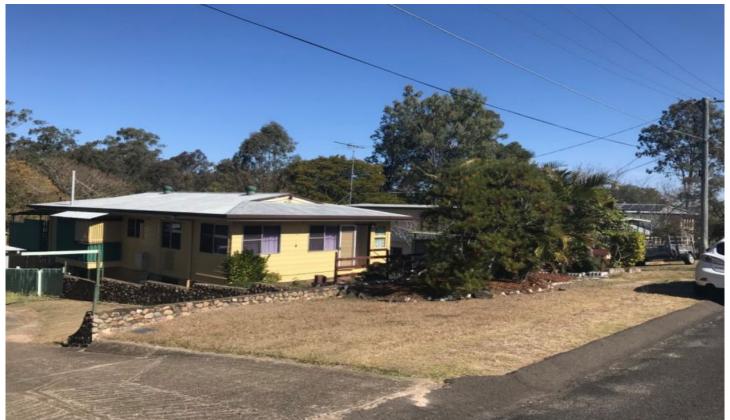

## **BREAK OF LEASE!**

Set on a very large 1098m2 block which is fully fenced at the rear. As you walk onto the property you will notice the lovely front gardens which are beautifully presented and also features a undercover area which is currently used as a 2nd entertainment area. Large enough to fit comfortably a 4 seater table and chairs and overlooks the wonderful front gardens. Walking through the home you see a large sun room to the left which can be used as another living area, office, playroom, the possibilities are endless. The main living area is very spacious and is open plan with the dining room, kitchen and lounge area. Boosting lovely polished timber floors makes it a breeze to clean. The kitchen has been renovated and comes with plenty of storage and bench space. The island bench can be used as a breakfast bar as well. There is a large walk in pantry area which also features a dishwasher and some more bench space. Gas