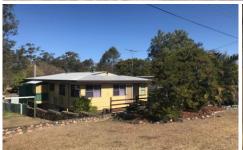

## **BREAK OF LEASE!**

Set on a very large 1098m2 block which is fully fenced at the rear. As you walk onto the property you will notice the lovely front gardens which are beautifully presented and also features a undercover area which is currently used as a 2nd entertainment area. Large enough to fit comfortably a 4 seater table and chairs and overlooks the wonderful front gardens. Walking through the home you see a large sun room to the left which can be used as another living area, office, playroom, the possibilities are endless. The main living area is very spacious and is open plan with the dining room, kitchen and lounge area. Boosting lovely polished timber floors makes it a breeze to clean. The kitchen has been renovated and comes with plenty of storage and bench space. The island bench can be used as a breakfast bar as well. There is a large walk in pantry area which also features a dishwasher and some more bench space. Gas