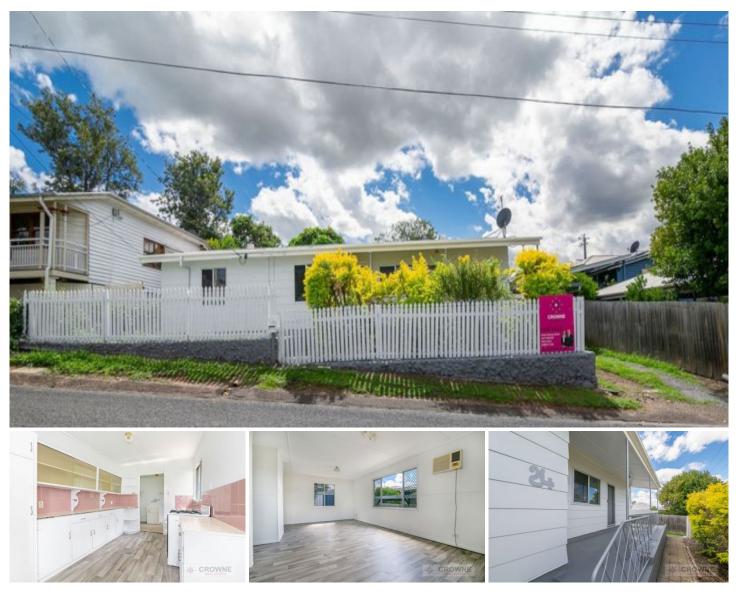

## 24 Lennon Lane North Ipswich QLD

Nestled in cosy Lennon Lane, this fantastic property is perfect located within walking distance to Riverlink, Clubs, Schools, rail and medical facilities. Boasting 4 built-in bedrooms and 2 car accommodation, this property is definitely a rare find in this price.

Property features include:

? Spacious air-conditioned open plan living & dining with new modern flooring

- ? Tidy kitchen with load of bench and cupboard space and free standing stove/oven
- ? Four built-in bedrooms all with ceiling fans new carpet
- ? Bathroom with shower over bath combination
- ? Separate toilet of internal laundry
- ? Freshly painted inside and out
- ? Security screens throughout
- ? Lock up garage plus carport