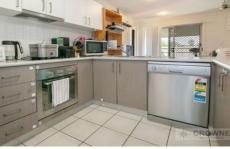

Features sure to impress include:

The spacious air-conditioned open plan living/dining & kitchen overlooks the covered outdoor entertaining and private rear yard.

Stylish kitchen with loads of bench & cupboard space, a pantry and modern stainless steel appliances including a dishwasher.