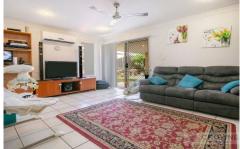

Features sure to impress include:

The spacious air-conditioned open plan living/dining & kitchen overlooks the covered outdoor entertaining and private rear yard.

Stylish kitchen with loads of bench & cupboard space, a pantry and modern stainless steel appliances including a dishwasher.