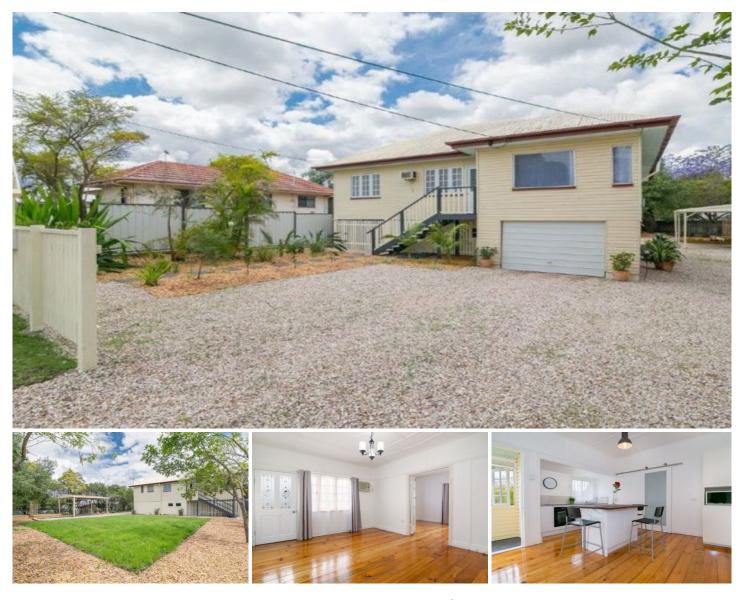

## 30 Margaret Street SILKSTONE QLD

Beautiful four bedroom, 2 bathroom colonial home available now

This beautifully renovated home sits proudly on an elevated block and boasts the colonial features you would expect from the period glass doors, timber floorboards and souring ceilings throughout.

The home offers a lovely flow-through feeling. Upon entry your will find the spacious and centrally located and air-conditioned living area which flows through to the eat-in kitchen in turn overlooks the spacious and private rear yard. The kitchen has been tastefully renovated to keep in with the character of the home, yet bringing a modern feel.

There are three good sized bedrooms along with an additional expansive room which could conveniently be used as a second living area or fourth bedroom. The home is serviced by two gorgeous bathrooms.

Outside features a fenced 610m2 yard with a single lock