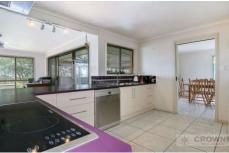

Features of the home include:

- ? Three queen-sized bedrooms, 2 with built-in robes
- ? Master bedroom features built-in robe and stylish renovated ensuite
- ? Renovated main bathroom which services 3 remaining bedrooms
- ? Modern kitchen features stainless steel appliances incl dishwasher plus loads of bench and cupboard space with a walk in pantry
- ? Open plan Living & Dining rooms
- ? Family room overlooking the rear backyard offer