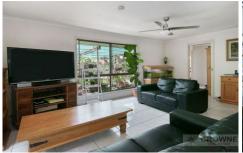

Features of the home include:

- ? Three queen-sized bedrooms, 2 with built-in robes
- ? Master bedroom features built-in robe and stylish renovated ensuite
- ? Renovated main bathroom which services 3 remaining bedrooms
- ? Modern kitchen features stainless steel appliances incl dishwasher plus loads of bench and cupboard space with a walk in pantry
- ? Open plan Living & Dining rooms
- ? Family room overlooking the rear backyard offer