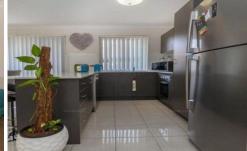

The kitchen is well equipped for the chef of the home with stainless steel appliances including a dishwasher with heaps of cupboard and bench space.

With two living areas there is enough room for Mum and Dad to have their own private space with carpeted formal