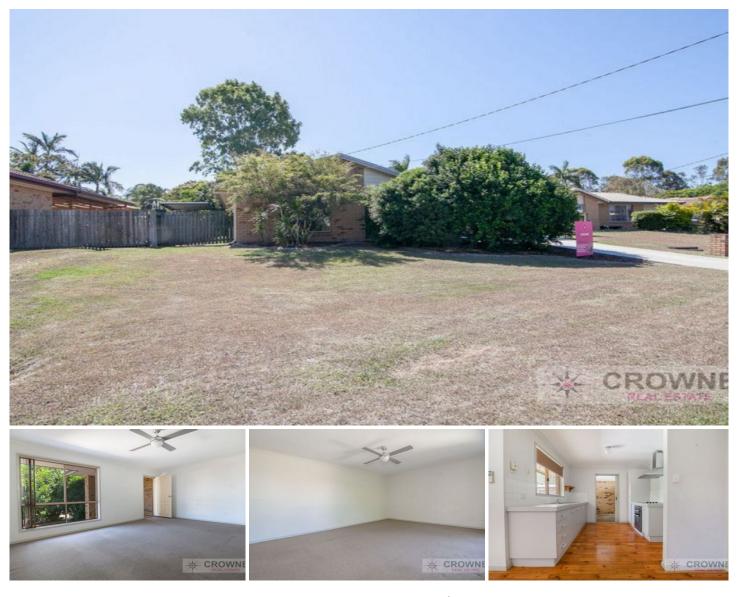

## 13 Toft Drive RACEVIEW QLD

Positioned in a quiet family friendly neighbourhood and surrounded by other quality homes, this beautiful home is now looking for new tenants.

Having a functional floorplan, yet incorporating separate living areas for the whole family, makes this home the perfect mix between having a busy on-the-go lifestyle & relaxation.

All bedrooms are carpeted along with the spacious living room, with timber-look flooring and tiles throughout the rest of the house, which then flows onto a covered alfresco area, extending the current living space.

Property features include:

? 3 built-in bedrooms all with ceiling fans

? Master extra-large with access to semi-ensuited bathroom

? Bathroom features separate shower and bath, separate toilet and powder room

## 3 🎮 1 🚰 1 🚘

Land Size : 678 sqm View : https://www.crownerealestate.com.au/4801 900

Maree Leopard 07 3288 8411