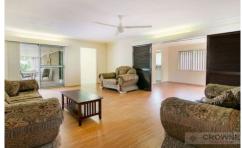

Entering the home you first step into the huge formal lounge which adjoins the air conditioned formal dining room. From here you enter the kitchen where you will be impressed by the amount of cupboard and bench space the home has to offer. Off the kitchen is a bedroom which is tiled and would also make an ideal study or craft room.