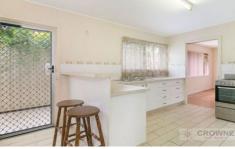

Entering the home you first step into the huge formal lounge which adjoins the air conditioned formal dining room. From here you enter the kitchen where you will be impressed by the amount of cupboard and bench space the home has to offer. Off the kitchen is a bedroom which is tiled and would also make an ideal study or craft room.