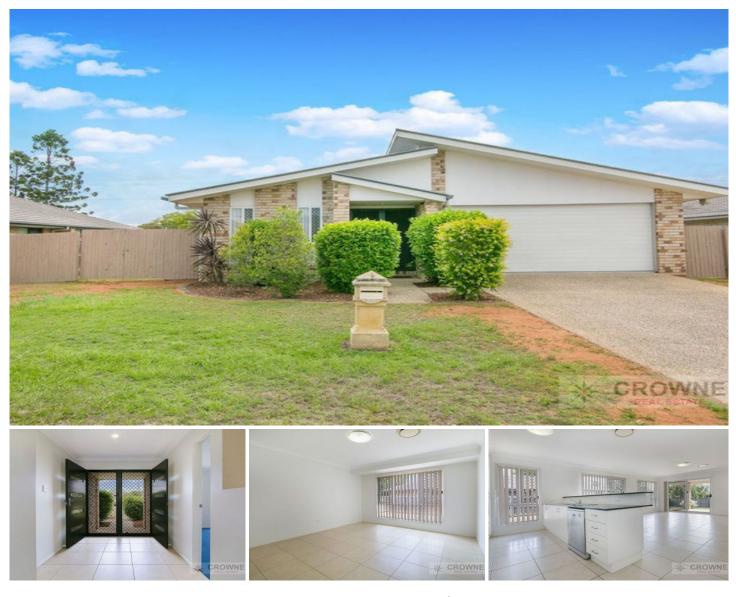

28 Rule Drive BUNDAMBA QLD

This fantastic super-sized family home has so much more size and features than your average four-bedroom low set brick home in Bundamba and is perfectly positioned on a large 700sqm block in a quiet cul-de-sac with mountain views and beautiful breezes.

Features sure to impress include:

? Double doors lead through to a wide entry

? Well-positioned, modern kitchen with stainless steel appliances including dishwasher, designed to take advantage, open-plan indoor/outdoor living areas

? Large 2nd living room allowing plenty of space for larger families

? Four built-in bedrooms including a master bedroom complete with ensuite and walk-in robe

? Three remaining bedrooms are all great sizes and feature