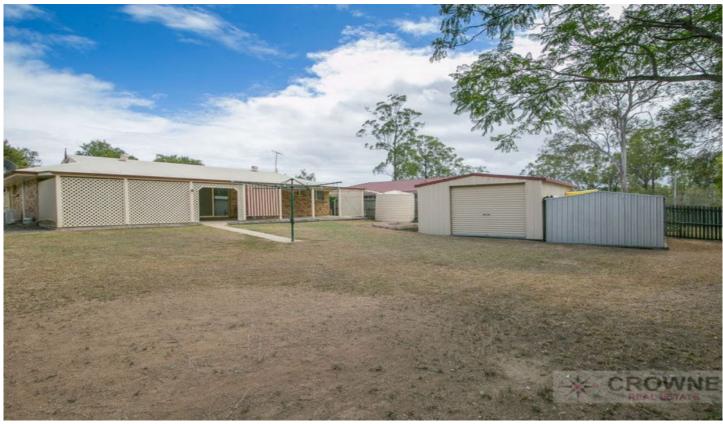

## 104 Equestrian Drive YAMANTO QLD

This fresh, crisp and well maintained home will impress fussy buyers who are tired of looking at unloved and poorly presented homes on today's market.

From the street this home presents as appealing yet private and is located a stones' throw to parkland, childrens play gym and sporting facility and within walking distance to the State of the Art Amberley Primary School.

For the buyer who loves to cook up a feast this home will be a welcomed surprise with a gas cook top and plenty of

4 🕒 1 🔓 2 🖨

**Price** : \$ 325,000 **Land Size** : 934 sqm

View: https://www.crownerealestate.com.au/4791