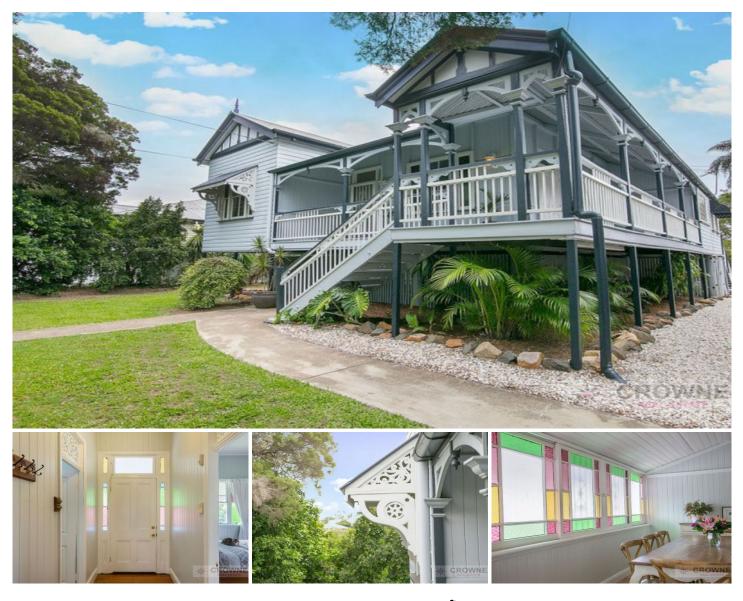

## 3 Waterworks Road NORTH IPSWICH QLD

This immaculately presented character home is utterly equipped for every facet of modern family life whilst being composed of impressive traditional elements including soaring ceilings, VJ walls, polished timber floors, fretwork breezeways and leadlight windows.

Situated on a generous fully fenced 809sqm block, you will immediately be pleased by the beautiful established gardens that surround the home. Leading up to the front door you will admire the wide verandah that sweeps from to the front around to the side of the home.

Inside, the floor plan comprises of 3 huge bedrooms 2 with extra-large built-in robes which are serviced by the gorgeous bathroom which boasts corner spa bath, large shower and vanity with plenty of storage.