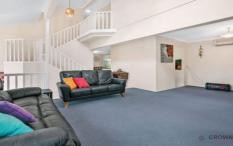

Downstairs comprises of -

Generous carpeted & A/C formal lounge and dining room off the entry with soaring ceilings

Stylish modern kitchen boasts stainless steel appliances including dishwasher, ample cupboard space, walk in pantry and breaky bench all overlooking the outdoor patio Dining off kitchen leading to laundry and downstairs toilet Massive a/c rumpus room which leads outdoors Double lock up garage with internal access Upstairs -