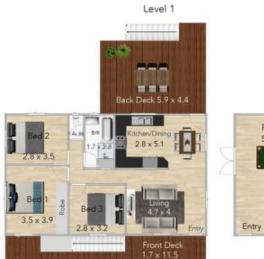

## 3 Woodland Close NORTH IPSWICH QLD

Tucked away in a very private and quiet part of North Ipswich is this 3 bedroom family home on a huge 1452m2 beautifully landscaped block with adjoining nature reserve. The home features open plan living upstairs with adjustable skylights and air conditioning plus rumpus room under with access to the large undercover patio. The well appointed kitchen comes complete with servery opening out to the rear insulated deck which is the perfect place to entertain or just simply relax and take in your tropical surrounds. A remote double lock up garage plus fully insulated, powered 9 x 5 shed with lights and ceiling fans provides plenty of storage for the big kid's toys.

## 3 Woodland Close, North Ipswich.

x3 Bed x1 Bath 3 Car

Land: 1452

This plan is a simple schematic representation of the property.

Whilst care is taken it should only be considered as an artist impression. Guide only not to scale.