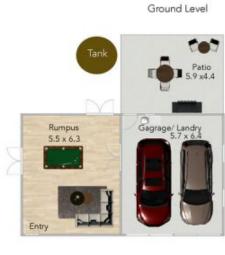

## 3 Woodland Close NORTH IPSWICH QLD

Tucked away in a very private and quiet part of North Ipswich is this 3 bedroom family home on a huge 1452m2 beautifully landscaped block with adjoining nature reserve. The home features open plan living upstairs with adjustable skylights and air conditioning plus rumpus room under with access to the large undercover patio. The well appointed kitchen comes complete with servery opening out to the rear insulated deck which is the perfect place to entertain or just simply relax and take in your tropical surrounds. A remote double lock up garage plus fully insulated, powered 9 x 5 shed with lights and ceiling fans provides plenty of storage for the big kid's toys.

## 3 Woodland Close, North Ipswich.

x3 Bed x1 Bath 3 Car

Land: 1452

This plan is a simple schematic representation of the property.

Whilst care is taken it should only be considered as an artist impression. Guide only not to scale.