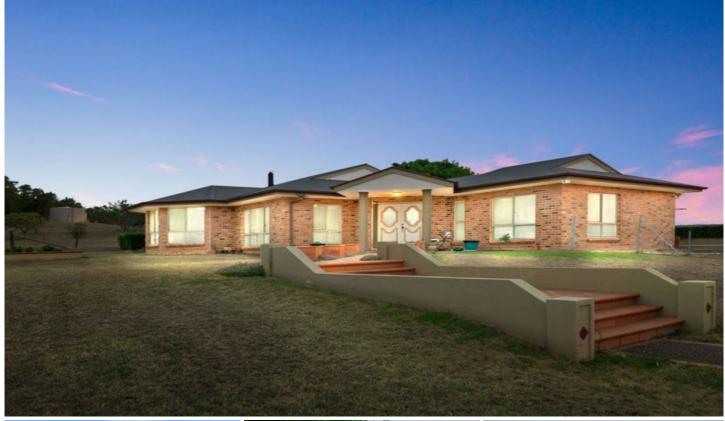

## 302 Tallegalla Two Tree Hill Road TALLEGALLA QLD

This is not just a home but a lifestyle! Boasting extra-large bedrooms, multiple living and entertaining areas, fully fenced 10 acres complete with expansive shed all with the most spectacular views imaginable? you won't want to miss this one!

The expansive home features:

- \* 4 extra-large bedrooms, 3 with built-in robes
- \* 4th bedroom is currently used as an office and is ideally located at the front of the home.
- \* King-sized master with ensuite and walk-in robe
- \* Multiple livings areas (all with divine views) ideal for those with large families
- \* Stylish modern kitchen with quality stainless steel appliances including plumbed in fridge
- \* Formal living/dining room boasts wood burner
- \* Air-conditioned livings areas