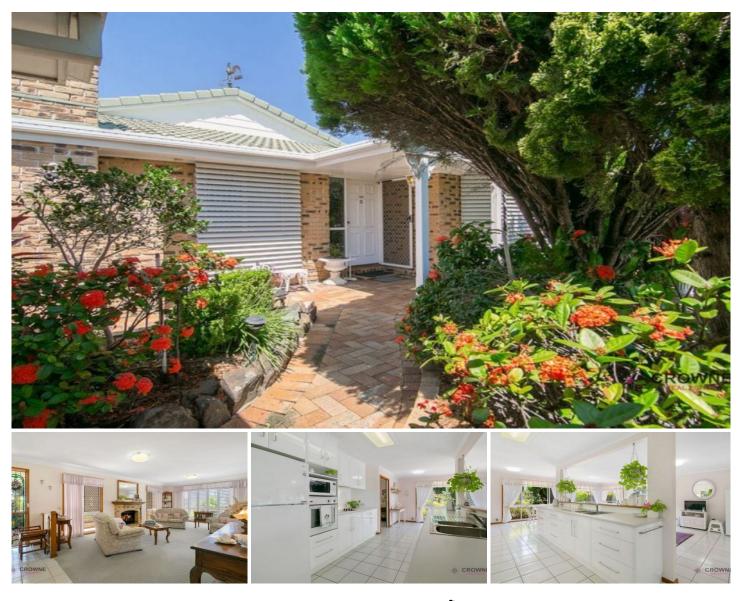

## 322 Whitehill Road FLINDERS VIEW QLD

This contemporary stunner offers absolute comfort and generosity of scale with numerous lifestyle and entertainment choices.

The family friendly floor plan promotes great separation of living options which includes three separate living spaces.

The stunning features of this family home include -

? Stylish new white "two pack" kitchen with new electric cooktop and oven

? Open plan tiled living area which includes kitchen, dining and family room

? Large lounge room with open fire place and bay window complete with white shutters

? Huge rumpus room opens onto the paved outdoor area for easy entertaining