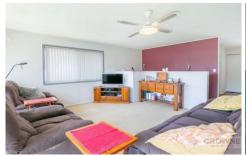

Upstairs features three spacious bedrooms all with built in wardrobes and 2 also feature air-conditioning. They are serviced by the stylish recently renovated bathroom. The kitchen forms the central hub of the home, with access to both indoor and outdoor living areas, as well as expansive cupboards and a bank load of bench space.