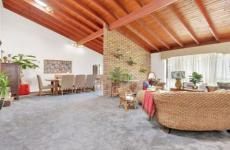

Outstanding features of the home include:

- ? Four extra-large bedrooms, 3 with a/c, all with ceiling fans and three with built-in robes
- ? Master features incredible ensuite and walk-in robe
- ? Separate living areas ideal for large families
- ? Expansive formal living and dining room features stunning raked ceilings
- ? Equally impressive in size is the a/c media room