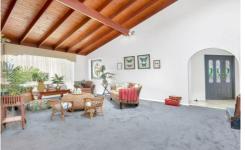

Outstanding features of the home include:

- ? Four extra-large bedrooms, 3 with a/c, all with ceiling fans and three with built-in robes
- ? Master features incredible ensuite and walk-in robe
- ? Separate living areas ideal for large families
- ? Expansive formal living and dining room features stunning raked ceilings
- ? Equally impressive in size is the a/c media room