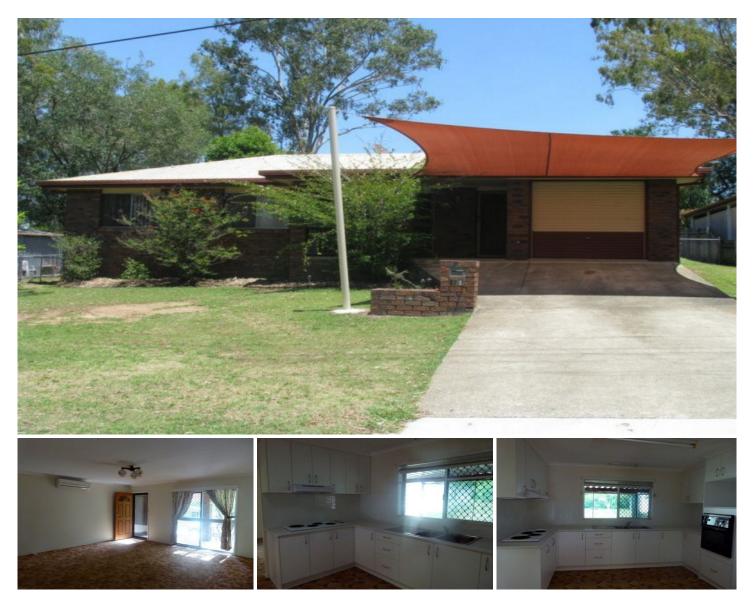

## 2 Marginson Street LEICHHARDT QLD

At the top of the list - a brand new kitchen has been installed! All new cabinets and beautiful new bench top and range hood!

Located in one of the best streets in Leichhardt the home offers something for everyone.

Three bedrooms, two with built in wardrobes, two with fans and one with air conditioner! Lounge area has large air conditioner but if you prefer, sliding doors open to the front patio and the back undercover area to capture the breeze.

The property features colour bond double door utility shed, single carport, single garage and garden shed!

There is public transport readily available and only a few minutes drive to the Ipswich CBD and Riverlink Shopping Centre. Walking distance to primary schools and some of Ipswich's best sporting facilities. There is enough space in the back yard for the kids trampoline and swing set, this isn't one to miss!