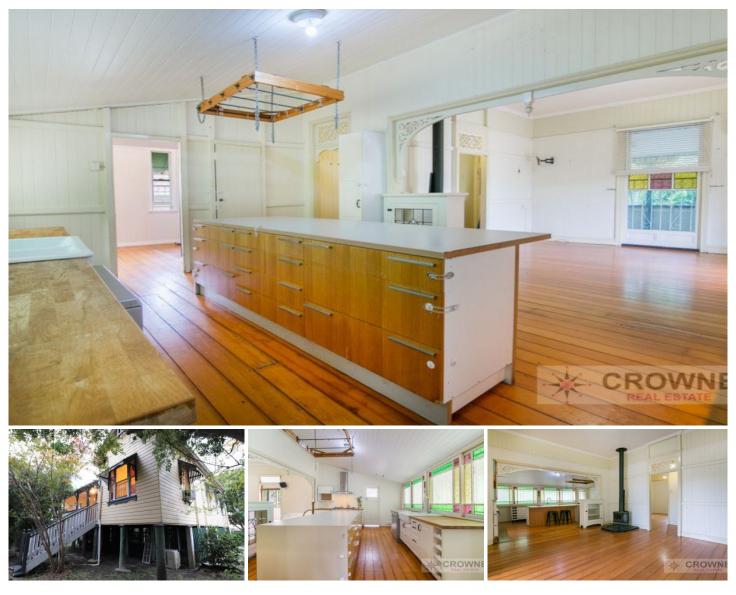

## **5 Cotton Street EAST IPSWICH QLD**

If you love Queenslanders and all the beauty of the traditional character home, this one is for you. The home features 3 large bedrooms, modern kitchen and bathroom, verandas front and side to catch the breezes and wood fire place. Situated on a large 809m2 fully fenced corner block and within walking distance to Ipswich Girls Grammar, East Ipswich primary school, and East Ipswich train station, this home is definitely one to add to your list.

## Features Include:

- 809m2 corner block
- New rood and gutters in 2012
- Established gardens with private, outdoor open deck area
- Fully fenced with remote sliding gate
- Side access to backyard
- Single carport with roller door
- Secure yard