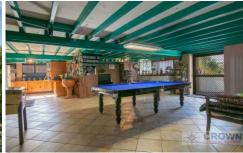

## 12 Cashmere Street REDBANK PLAINS QLD

This beautiful double storey brick home is ideal for anyone looking for extra space for parents, teenagers or extended family.

Downstairs, the home features a huge rumpus/ open space which is currently used as a games room with plenty of space for the pool table and a bar area, but could be used for anything. There is a second kitchen downstairs as well as a second toilet which makes for an easy conversion for dual living. Add to that a covered patio area and outdoor spa and you're ready to relax and enjoy life.