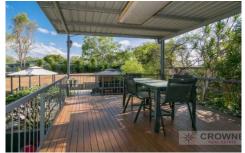

Upstairs consists of 3 bedrooms with built ins and ceiling fans, a large lounge area and the recently upgraded kitchen which flows seamlessly onto the dining area and spacious rear deck. Sitting proudly on a large usable block in a sought after area of Redbank Plains.