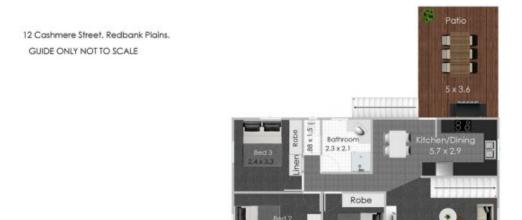

Upstairs consists of 3 bedrooms with built ins and ceiling fans, a large lounge area and the recently upgraded kitchen which flows seamlessly onto the dining area and spacious rear deck. Sitting proudly on a large usable block in a sought after area of Redbank Plains.

3 🚐 1 🔓 3 🗬

**Price** : \$ 375,000 **Land Size** : 839 sqm

View: https://www.crownerealestate.com.au/4740

456

Jenni Hood 0400 930 470

Features Include:

Level 1

Ground Level