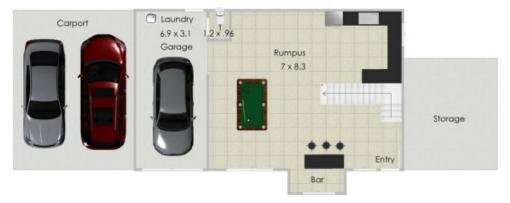

## 12 Cashmere Street REDBANK PLAINS QLD

This beautiful double storey brick home is ideal for anyone looking for extra space for parents, teenagers or extended family.

Downstairs, the home features a huge rumpus/ open space which is currently used as a games room with plenty of space for the pool table and a bar area, but could be used for anything. There is a second kitchen downstairs as well as a second toilet which makes for an easy conversion for dual living. Add to that a covered patio area and outdoor spa and you're ready to relax and enjoy life.

3 🚐 1 🔓 3 🗬

**Price** : \$ 375,000 **Land Size** : 839 sqm

View: https://www.crownerealestate.com.au/4740

456

Jenni Hood 0400 930 470

Features Include:

Level 1

Ground Level