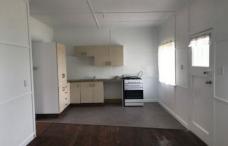

please note no robes are included.

Combined lounge dining area with lovely wooden floorboards and new vinyl in the kitchen area.

Functional kitchen with plenty of cupboard space

Separate bathroom that contains shower, toilet and hand basin.

Gas hot water and stove to make cooking and heating very quick

1 carport space available per unit

Communal lockable laundry area. (washing machines not provided)

Location is the key to this unit, only a 5 minute walk to Riverlink shopping center. 3 minute walk to the famous