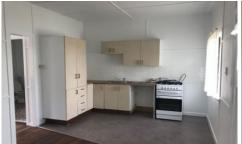

please note no robes are included.

Combined lounge dining area with lovely wooden floorboards and new vinyl in the kitchen area.

Functional kitchen with plenty of cupboard space

Separate bathroom that contains shower, toilet and hand basin.

Gas hot water and stove to make cooking and heating very quick

1 carport space available per unit

Communal lockable laundry area. (washing machines not provided)

Location is the key to this unit, only a 5 minute walk to Riverlink shopping center. 3 minute walk to the famous