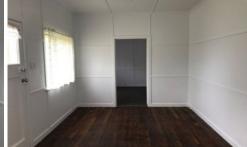

please note no robes are included.

Combined lounge dining area with lovely wooden floorboards and new vinyl in the kitchen area.

Functional kitchen with plenty of cupboard space

Separate bathroom that contains shower, toilet and hand basin.